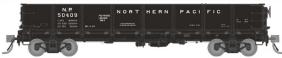

The Pressed Steel Car Company built 500 41'-6" drop bottom gondolas for the Northern Pacific in 1940. Numbered in the 50000-50499 series these cars were used in general service on the NP, in particular coal and ore service. Numerous railroads used almost identical gondola designs, and we are now including several of them in our first run offering.

Between 1966 and 1968 groups of these cars were renumbered into the 58250-58749 series. Some cars lasted into the BN era, though it is unlikely that many got more than a patch out paint job at this late a date. The last cars were removed from service in 1982, although some still soldiered on in BN work service.

#### Northern Pacific (1940)

| ltem     | Description                              |
|----------|------------------------------------------|
| 163001   | 6 Pack #I                                |
| [163001A | Single Car                               |
|          | 50153, 50161, 50214, 50251, 50311, 50462 |
| 163002   | 6 Pack #2                                |