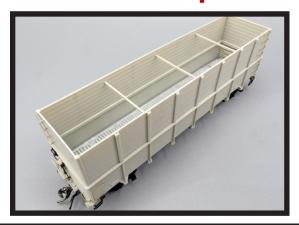

The Pressed Steel Car Company built 500 41'-6" drop bottom gondolas for the Northern Pacific in 1940. Numbered in the 50000-50499 series these cars were used in general service on the NP, in particular coal and ore service. Numerous railroads used almost identical gondola designs, and we are now including several of them in our first run offering.

### The Rapido GS Drop Bottom Gondola features:

- Designed from original blueprints and field Free-rolling trucks with turned metal wheels measurements
- Fully detailed interior and underframe
- Rapido semi-scale metal couplers