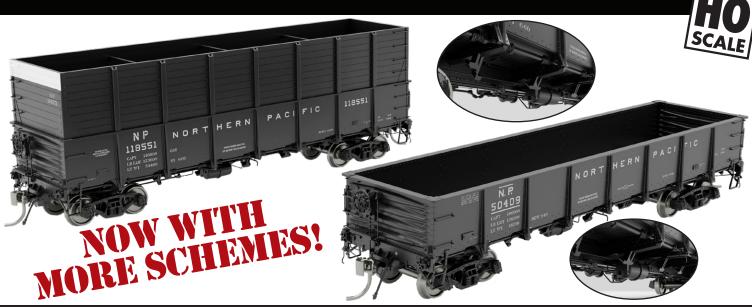

The Pressed Steel Car Company built 500 41'-6" drop bottom gondolas for the Northern Pacific in 1940. Numbered in the 50000-50499 series these cars were used in general service on the NP, in particular coal and ore service. Numerous railroads used almost identical gondola designs, and we are now including several of them in our first run offering.

Between 1966 and 1968 groups of these cars were renumbered into the 58250-58749 series. Some cars lasted into the BN era, though it is unlikely that many got more than a patch out paint job at this late a date. The last cars were removed from service in 1982, although some still soldiered on in BN work service.

### The Rapido GS Drop Bottom Gondola features:

- Designed from original blueprints and field Free-rolling trucks with turned metal wheels measurements
- Fully detailed interior and underframe
- Rapido semi-scale metal couplers

- Accurate paint and decoration
- Multiple road numbers per scheme
- Suggested minimum radius: 18"

'RAPIDO