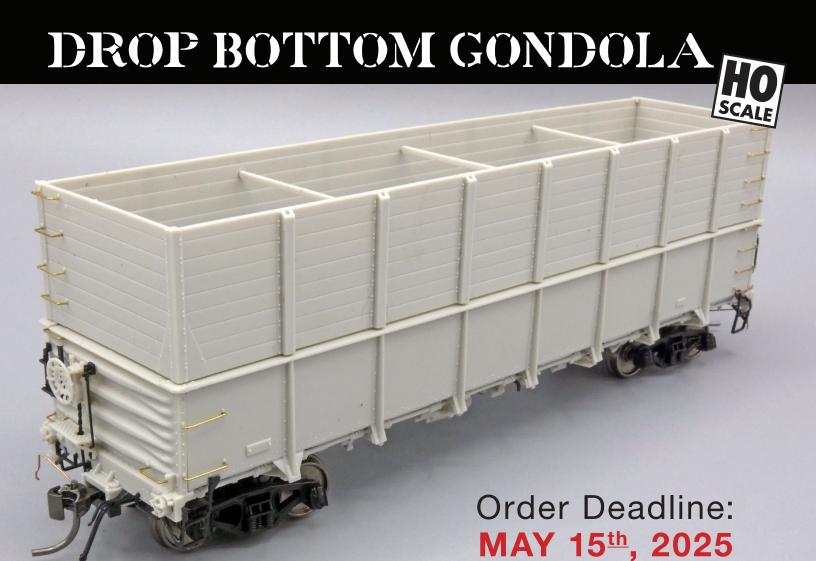

The Pressed Steel Car Company built 500 41'-6" drop bottom gondolas for the Northern Pacific in 1940. Numbered in the 50000-50499 series these cars were used in general service on the NP, in particular coal and ore service. Numerous railroads used almost identical gondola designs, and we are now including several of them in our first run offering.

### The Rapido GS Drop Bottom Gondola features:

- Designed from original blueprints and field Free-rolling trucks with turned metal wheels measurements
- Fully detailed interior and underframe
- Rapido semi-scale metal couplers

- Accurate paint and decoration
- Multiple road numbers per scheme
- Suggested minimum radius: 18"

'RAPIDO