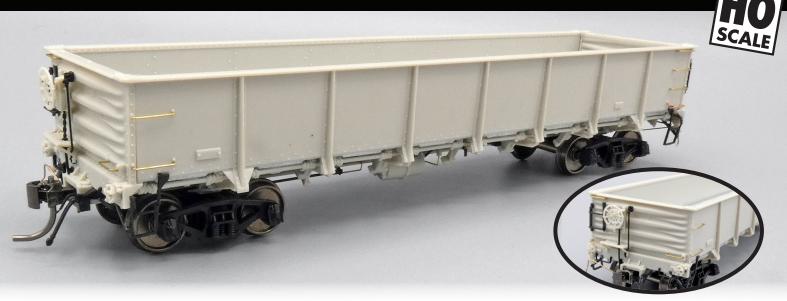

### The Rapido GS Drop Bottom Gondola features:

- Designed from original blueprints and field Free-rolling trucks with turned metal wheels measurements
- Fully detailed interior and underframe
- Rapido semi-scale metal couplers

- Accurate paint and decoration
- Multiple road numbers per scheme
- Suggested minimum radius: 18"

'RAPIDO