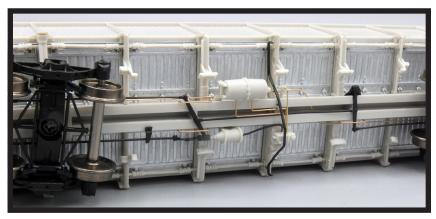

### The Rapido GS Drop Bottom Gondola features:

- Designed from original blueprints and field Free-rolling trucks with turned metal wheels measurements
- Fully detailed interior and underframe
- Rapido semi-scale metal couplers